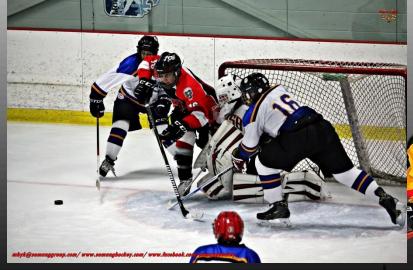

### Training

- On-ice hockey training by professional coaches
- Individual skills development: power skating, skating techniques, stick handling, puck protection shooting, etc
- Off-ice (Physical strength + individual corrections, etc)
- Conference theoretical lecture, discussion about game situation, player nutrition etc
- Team play: positioning, defensive system, power play, shorthand, penalty kill, shoot out, cycling etc.

- Goalie sessions: Basic position, Angles, Footwork,
  Butterfly block. Leg recovery, leg extension,
  Butterfly slides, 1234 behind the net, Breakaways
  system review and stick handling
- Training with local players and players from all over the world, small-scale tournament
- 😻 Daily games
- 😻 Evaluation per player